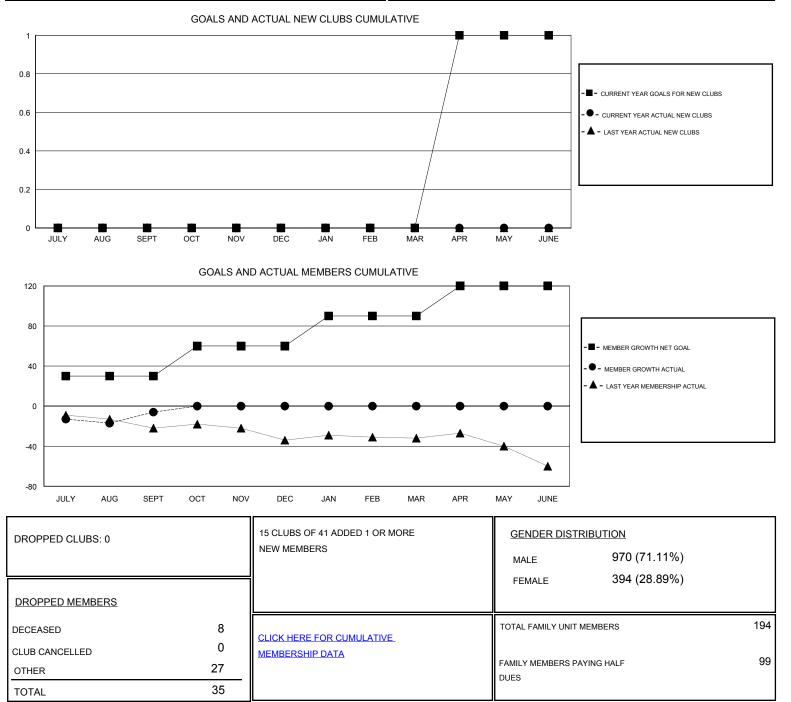

## District 5M 5

Results as of: 9/30/2019

| GMT:                         | LOCATION MINNESOTA |           |               |                              |                           |                         | GMT CA                                             |
|------------------------------|--------------------|-----------|---------------|------------------------------|---------------------------|-------------------------|----------------------------------------------------|
| Clubs                        |                    |           |               | Members                      |                           |                         |                                                    |
| RESULTS FOR 2019-2020        |                    |           |               | RESULTS FOR 2019-2020        |                           |                         |                                                    |
| QUARTER                      | NEW CLUB GOAL      | NEW CLUBS | DROPPED CLUBS | QUARTER                      | MEMBER GROWTH NET<br>GOAL | MEMBER GROWTH<br>ACTUAL | DROPPED<br>MEMBERS ACTUAL<br>(including transfers) |
| JULY/AUG/SEPT<br>OCT/NOV/DEC | 0<br>0             | 0<br>0    | 0<br>0        | JULY/AUG/SEPT<br>OCT/NOV/DEC | 30<br>30                  | 37<br>0                 | 35<br>0                                            |
| JAN/FEB/MAR<br>APR/MAY/JUNE  | 0<br>1             | 0<br>0    | 0<br>0        | JAN/FEB/MAR<br>APR/MAY/JUNE  | 30<br>30                  | 0<br>0                  | 0<br>0                                             |